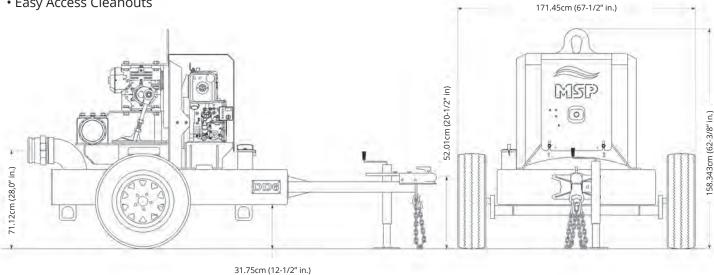

### Frame Specifications:

| Fuel Capacity | 246.05L (71.0 U. S. Gallons) |
|---------------|------------------------------|
| Lifting Bale  | Heavy Duty Single Point      |
| Tie Downs     | (4) Heavy Duty D-Rings       |
| Height        | 162.56 cm (64 inches)        |
| Width         | 187.96 cm (74 inches)        |
| Length        | 284.48 cm (112 inches)       |
| Weight        | 884.50 kg (1950 lbs)         |
|               |                              |

#### Standard Features Include:

- Heavy Duty Battery and Cables
- Camlock Hose Fittings
- Lockable Fuel Cap
- Fuel Gauge
- Heavy Duty Lifting Bale
- 2250kg Front Jackstand
- Powder-Coated Frame
- High Volume Pump
- Easy Access Cleanouts