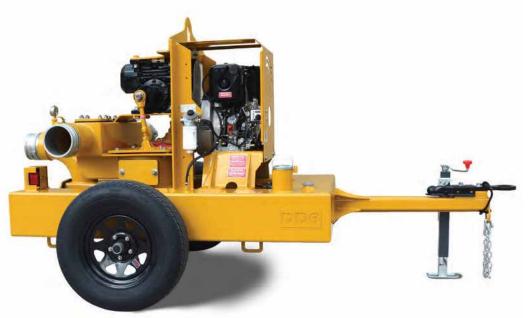

# **6" Double Diaphragm Pump**

# **DD-6 High Volume Pump**

#### Standard Features Include:

- Heavy Duty Battery and Cables
- Camlock Hose Fittings
- Lockable Fuel Cap
- Fuel Gauge
- Heavy Duty Lifting Bale
- 2250kg Front Jackstand
- Powder-Coated Frame
- High Volume Pump
- Easy Access Cleanouts