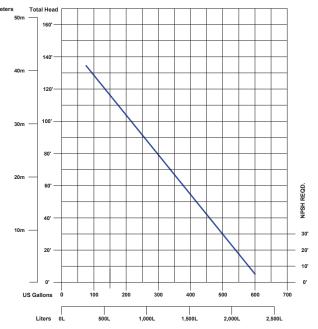

## Pump Specifications:

| Pump Casing                        | A-36 Steel                               |
|------------------------------------|------------------------------------------|
| Pump Capacity                      | 2271 LPM @1.52m of suction               |
| Solid Handling                     | 107.95 mm (4.25 inch)                    |
| Suction & Discharge<br>Value Seats | Stainless Steel, 10mm Plate              |
| Flapper Valves                     | Weighted, Full-Flow<br>Reinforced Rubber |
| Axle Type                          | 1500kg Torflex                           |
| Wheels & Tires                     | 15 inch P205/75R15<br>Radial Tires       |
| Max CFM                            | 80-90                                    |

| Max Operating Temperature         | 48.88°C/107.95 mm                        |
|-----------------------------------|------------------------------------------|
| Max Suction Lift                  | 8.54m (28 Feet)                          |
| Max Operating Speed               | 65-70 RPM (Gearbox)<br>2000 RPM (Engine) |
| Max Pressure Max Working Pressure | 100 PSI<br>59 PSI or 130 TDH             |
| Max Operating Time                | 216 Hours (9 Days)                       |
| Fuel Consumption                  | 22.7-26.5 L/Day                          |
| Continuous Run Time               | 24 hours                                 |